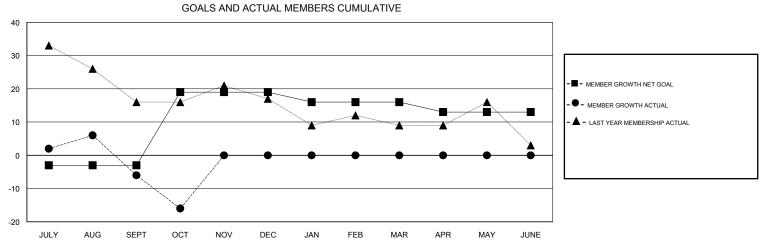

## District 6 NE

Results as of: 10/31/2017

0

0

JAN/FEB/MAR

APR/MAY/JUNE

-3

0